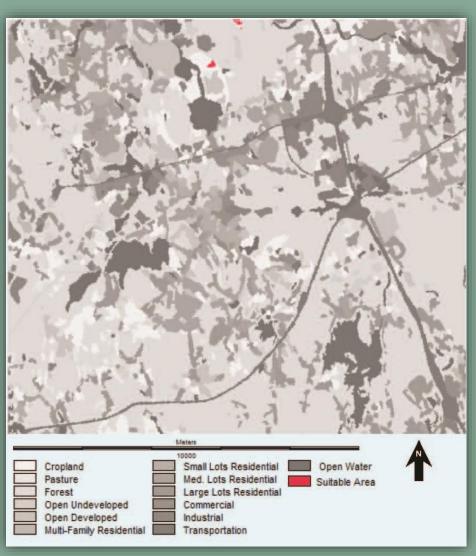

## Most Suitable Site for a New Small Aeroport In Westborough, Massachusetts

Westborough is a small town and to increase its accessibility a new areoport can be built to shorten traveling time. The table below shows the parameter and criteria used to plot the most suitable site.